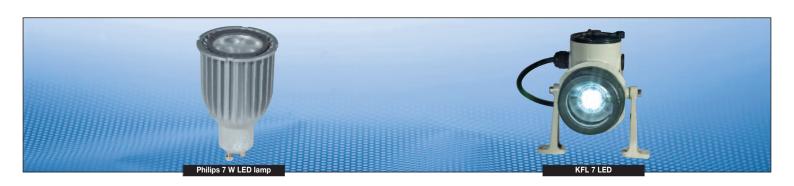

## FITTING

| Technical Data                               |                                                                      |  |  |
|----------------------------------------------|----------------------------------------------------------------------|--|--|
| Marking to 94/9/EC                           |                                                                      |  |  |
| EC-Type Examination Certificate              | LOM 02 ATEX 2035                                                     |  |  |
| Permissable ambient temperature              | -20 °C to +55 °C                                                     |  |  |
| Permissable ambient temperature (option)     | -50 °C to +40 °C                                                     |  |  |
| Rated voltage                                | 230 - 240V, 50/60 Hz                                                 |  |  |
| Rated current                                | 0.065 A                                                              |  |  |
| Power consumption                            | 10 VA                                                                |  |  |
| Connecting terminals                         | 2 x 2.5 mm <sup>2</sup> ; PE internal and external 6 mm <sup>2</sup> |  |  |
| Insulation class                             |                                                                      |  |  |
| Lamp/Illuminant                              | 7 W PHILIPS MASTER LED                                               |  |  |
| Lamp cap                                     | GZ 10                                                                |  |  |
| Degree of protection accd. EN 60529          | IP66                                                                 |  |  |
| Cable glands/Gland plates/Enclosure drilling | 2 x M25 x 1.5, one plugged                                           |  |  |
| Weight                                       | 3 kg                                                                 |  |  |
| Enclosure material                           | light alloy with powder coating                                      |  |  |
| Enclosure colour                             | grey                                                                 |  |  |
| Protective cover/protective bowl             | borosilicate glass                                                   |  |  |

Supply with support device as standard (lamp holder PR) and 7 W LED lamp

| Accessories             |                        |                     |  |
|-------------------------|------------------------|---------------------|--|
| Content                 | Туре                   | Order No.           |  |
| Antiglare shield        | PAD                    | NOR 000 005 140 700 |  |
| Transport handle        | AT                     | NOR 000 005 140 809 |  |
| 2 x Mounting curve legs | PI                     | NOR 000 005 140 776 |  |
| I FD-I amp              | Philips Master LED 7 W | NOR 000 000 514 530 |  |