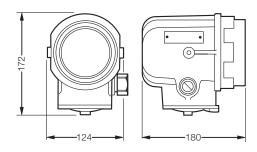

### Dimensions drawing

## FITTING

| Technical Data                               |                                                                      |  |  |
|----------------------------------------------|----------------------------------------------------------------------|--|--|
| Marking to 94/9/EC                           |                                                                      |  |  |
| EC-Type Examination Certificate              | LOM 02 ATEX 2035                                                     |  |  |
| Permissable ambient temperature              | -20 °C to +55 °C                                                     |  |  |
| Permissable ambient temperature (option)     | -50 °C to +40 °C                                                     |  |  |
| Rated voltage                                | 230 - 240V, 50/60 Hz                                                 |  |  |
| Rated current                                | 0.065 A                                                              |  |  |
| Power consumption                            | 10 VA                                                                |  |  |
| Connecting terminals                         | 2 x 2.5 mm <sup>2</sup> ; PE internal and external 6 mm <sup>2</sup> |  |  |
| Insulation class                             |                                                                      |  |  |
| Lamp/Illuminant                              | 7 W PHILIPS MASTER LED                                               |  |  |
| Lamp cap                                     | GZ 10                                                                |  |  |
| Degree of protection accd. EN 60529          | IP66                                                                 |  |  |
| Cable glands/Gland plates/Enclosure drilling | 2 x M25 x 1.5, one plugged                                           |  |  |
| Weight                                       | 3 kg                                                                 |  |  |
| Enclosure material                           | light alloy with powder coating                                      |  |  |
| Enclosure colour                             | grey                                                                 |  |  |
| Protective cover/protective bowl             | borosilicate glass                                                   |  |  |