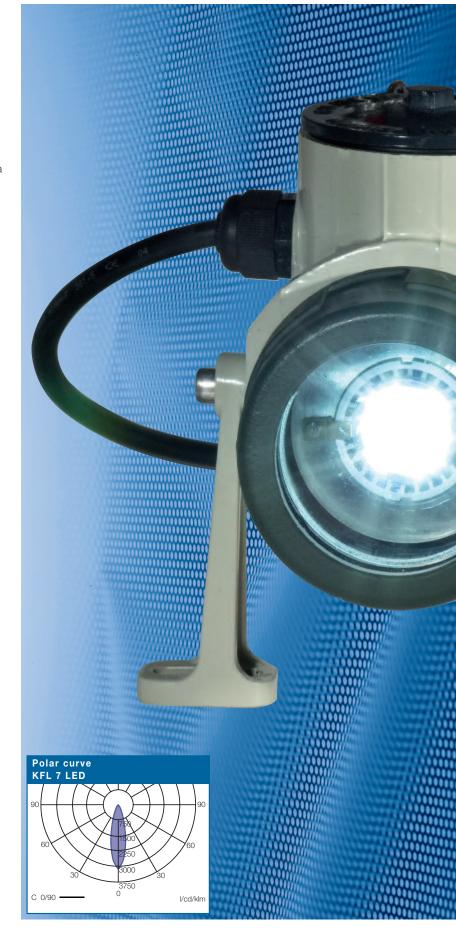

# KFL 7 LED

**Ex-Tank Light Fitting with LED-Lamp** 

## LIGHT

This explosion-protected tank light fitting KFL 7 LED is in accordance to the ATEX-Directive 94/9/EG.

It has been certified for use in the Zones 1, 21 2 and 22 areas. This powerful tank light fitting is equiped with a high output LED lamp 230 - 240 V/7 W and is especially for use as an inspection lighting at inspection windows of mixers from size DN40 up to DN200.

With the light fitting holder PR it can be mounted on inspection windows according to DIN 28120.

Compact design
Connection ready for 230 V - 240V AC
With high output LED lamp with 7 W
High luminous efficiency
Generously dimensioned
terminal compartment
Mounting onto inspection windows
according to DIN 28120