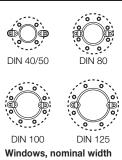

## LIGHT

This explosion-protected tank light fitting KFL 7 LED is in accordance to the ATEX-Directive 94/9/EG.

It has been certified for use in the Zones 1, 21 2 and 22 areas. This powerful tank light fitting is equiped with a high output LED lamp 230 - 240 V/7 W and is especially for use as an inspection lighting at inspection windows of mixers from size DN40 up to DN200.

With the light fitting holder PR it can be mounted on inspection windows according to DIN 28120.

Compact design
Connection ready for 230 V - 240V AC
With high output LED lamp with 7 W
High luminous efficiency
Generously dimensioned
terminal compartment
Mounting onto inspection windows
according to DIN 28120