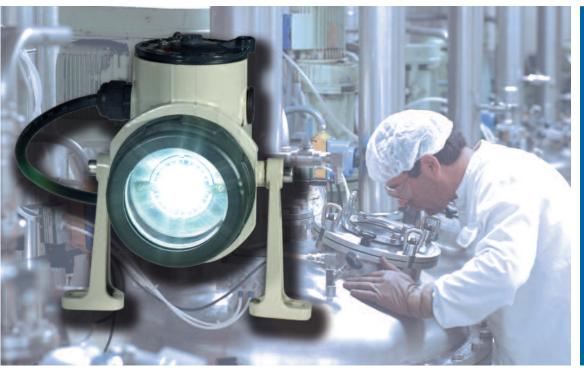

# KFL 7 LED

**Ex-Tank Light Fitting with LED-Lamp** 

## LIGHT

This explosion-protected tank light fitting KFL 7 LED is in accordance to the ATEX-Directive 94/9/EG.

It has been certified for use in the Zones 1, 21 2 and 22 areas. This powerful tank light fitting is equiped with a high output LED lamp 230 - 240 V/7 W and is especially for use as an inspection lighting at inspection windows of mixers from size DN40 up to DN200.

With the light fitting holder PR it can be mounted on inspection windows according to DIN 28120.

Compact design
Connection ready for 230 V - 240V AC
With high output LED lamp with 7 W
High luminous efficiency
Generously dimensioned
terminal compartment
Mounting onto inspection windows
according to DIN 28120